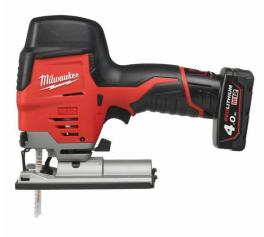

## M12 JS-402B | M12™ sub compact jigsaw

- New grip design combines the best features from both top handle and barrel grip jigsaw design
- REDLINK<sup>™</sup> overload protection electronics in tool and battery pack deliver best in class system durability
- Variable speed electronic trigger provides user flexibility and control
- Smooth cut minimal vibration during cutting provides ultra smooth performance
- Precision roller guide increases user control and reduces blade deviation
- Line of sight the compact tool design improves cut line visibility
- Tool free bevel facility quick and easy bevel adjustment up to 45°